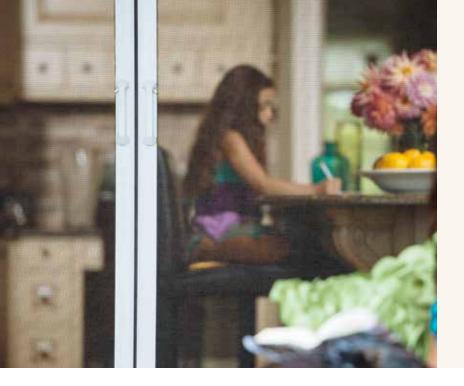

# A RETRACTABLE SCREEN FOR IN-SWING, OUT-SWING, SINGLE, DOUBLE-FRENCH AND SLIDING DOORS

There's nothing like being able to leave your door wide open to enjoy the breeze, especially towards the end of a hot summer day. Phantom's retractable door screens disappear out of sight into a discreet housing, giving you fresh air without the bugs - and won't block your view! They come in a wide variety of colors, sizes and mesh types, perfectly matching with your décor.

#### **FEATURES & BENEFITS**

- Retracts horizontally and completely out of sight when not in use
- Fits all door types including in-swing, out-swing and sliding doors
- Manually operated retractable screen
- Inside jamb or surface mounted
- Variety of mesh options that offer insect and solar protection
- Available roll control option to help regulate the retraction speed
- Various threshold adaptors to integrate with virtually any type of doorway
- Professionally installed by factory trained installers
- Industry leading Limited Lifetime Warranty\*