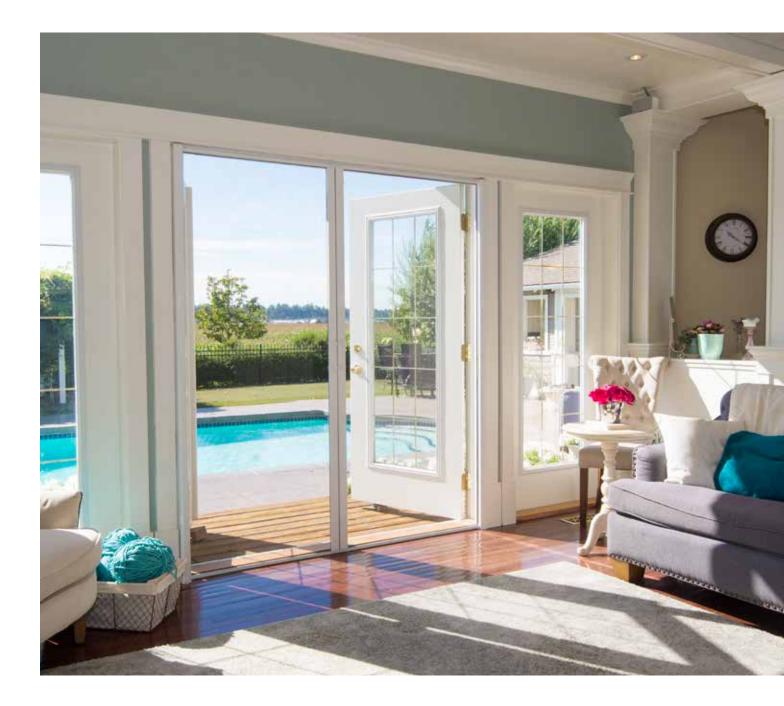

## OPEN YOUR DOORS TO GOOD THINGS

With Phantom retractable door screens there's no need to worry about blocking your view - when they're not in use, they disappear completely, preserving the look of your doorway.  $PHANTOM^*$ 

# A RETRACTABLE SCREEN FOR IN-SWING, OUT-SWING, SINGLE, DOUBLE-FRENCH AND SLIDING DOORS

There's nothing like being able to leave your door wide open to enjoy the breeze, especially towards the end of a hot summer day. Phantom's retractable door screens disappear out of sight into a discreet housing, giving you fresh air without the bugs - and won't block your view! They come in a wide variety of colors, sizes and mesh types, perfectly matching with your décor.