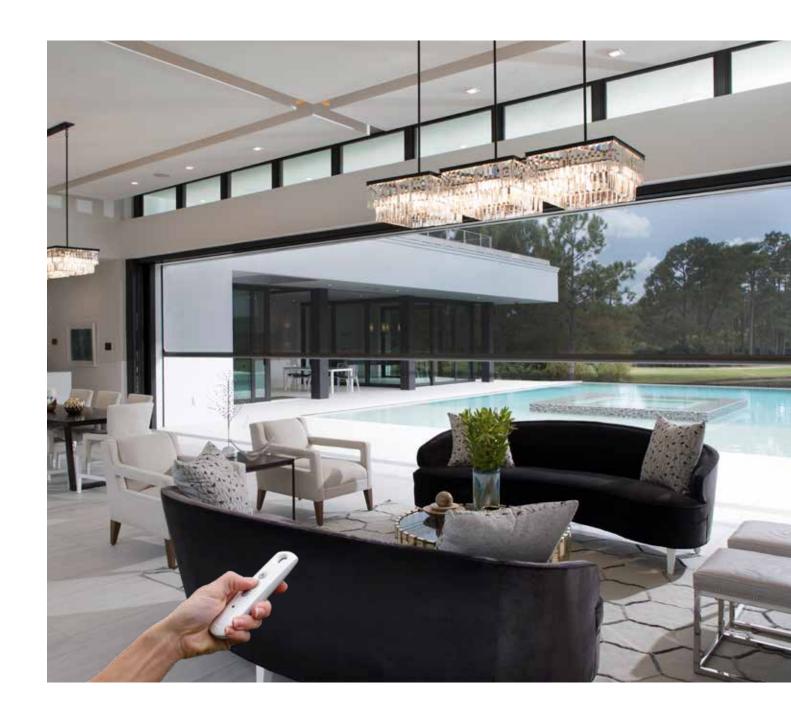

# BLENDING INDOOR AND OUTDOOR SPACES AT THE TOUCH OF A BUTTON

Phantom's motorized retractable screens are customized to blend perfectly with any type of architectural design and décor.

### A MOTORIZED RETRACTABLE SCREEN FOR LARGE OPENINGS, PATIOS, PORCHES AND MORE

Phantom's retractable wall screens are motorized appearing at the touch of a button and disappearing when you don't need them. And now they extend up to 40 feet wide, with a captured edge - a first in the industry! Perfect for indoor and outdoor spaces, they give you fresh air, shade from the sun, climate control, protection from insects and privacy. They are completely recessed into walls, columns and ceiling cavities to blend perfectly with your décor.

#### **FEATURES & BENEFITS**

- Retracts vertically and completely out of sight when not in use
- Fits openings up to 40-ft wide and 16-ft high
- Operated by wall-mounted or hand-held remote controls
- Automated environmental control options including sun and wind sensors
- Variety of mesh and fabric options offering insect protection, solar shading or increased privacy
- Mesh completely secured in side tracks to keep out pests and prevent blow-outs in breezy conditions
- Clear vinyl available for climate control in outdoor living spaces
- Allows for integration with home automation systems and smartphone & tablet devices
- Somfy's Maestria™ 50 RTS motor blockage sensor automatically stops the screen if impeded while being lowered to reduce the risk of damage
- Professionally installed by factory trained installers
- Industry leading Limited Lifetime Warranty\*