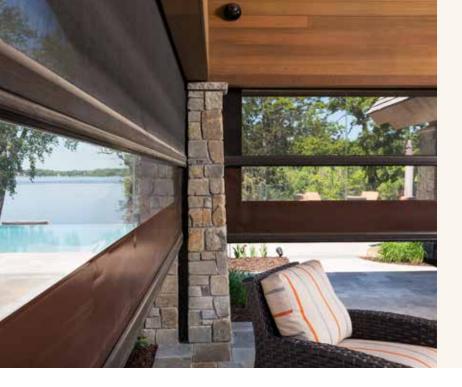

### A MOTORIZED RETRACTABLE SCREEN FOR LARGE OPENINGS, PATIOS, PORCHES AND MORE

Phantom's retractable wall screens are motorized appearing at the touch of a button and disappearing when you don't need them. And now they extend up to 40 feet wide, with a captured edge - a first in the industry! Perfect for indoor and outdoor spaces, they give you fresh air, shade from the sun, climate control, protection from insects and privacy. They are completely recessed into walls, columns and ceiling cavities to blend perfectly with your décor.

#### **FEATURES & BENEFITS**

- Retracts vertically and completely out of sight when not in use
- Fits openings up to 40-ft wide and 16-ft high
- Operated by wall-mounted or hand-held remote controls
- Automated environmental control options including sun and wind sensors
- Variety of mesh and fabric options offering insect protection, solar shading or increased privacy
- Mesh completely secured in side tracks to keep out pests and prevent blow-outs in breezy conditions
- Clear vinyl available for climate control in outdoor living spaces
- Allows for integration with home automation systems and smartphone & tablet devices
- Somfy's Maestria™ 50 RTS motor blockage sensor automatically stops the screen if impeded while being lowered to reduce the risk of damage
- Professionally installed by factory trained installers
- Industry leading Limited Lifetime Warranty\*