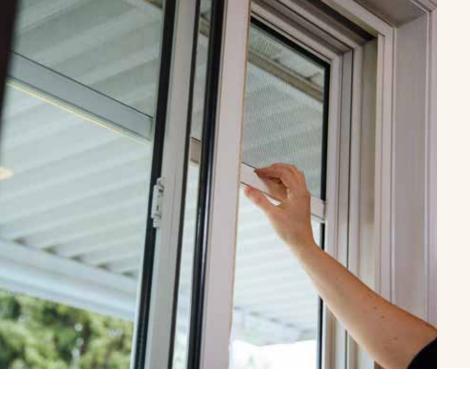

# A RETRACTABLE SCREEN FOR CASEMENT, AWNING, SINGLE-HUNG, DOUBLE-HUNG & SLIDING WINDOWS

Unlike conventional fixed screens, Phantom's retractable window screens won't get in the way of your view - they retract out of sight when not in use. They're discreet, custom-made and professionally installed to match with your home's design whether you have PVC, aluminum or custom wood windows.

#### **FEATURES & BENEFITS**

- Retracts vertically and completely out of sight when not in use
- Fits all window types including single-hung & double-hung, sliding and tilt & turn windows
- Manually operated retractable screen
- Inside jamb or surface mounted
- Variety of mesh options that offer insect protection, solar shading or privacy
- Integrated latching system in track
- Available roll control option to help regulate the retraction speed
- Built-in mesh retention system
- Professionally installed by factory trained installers
- Industry leading Limited Lifetime Warranty\*