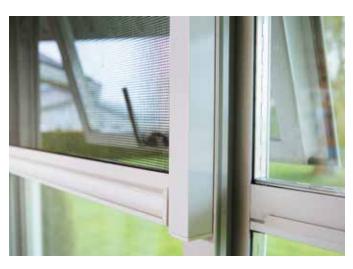

#### **FEATURES & BENEFITS**

- Retracts vertically and completely out of sight when not in use
- Fits all window types including single-hung & double-hung, sliding and tilt & turn windows
- Manually operated retractable screen
- Inside jamb or surface mounted
- Variety of mesh options that offer insect protection, solar shading or privacy
- Integrated latching system in track
- Available roll control option to help regulate the retraction speed
- Built-in mesh retention system
- Professionally installed by factory trained installers
- Industry leading Limited Lifetime Warranty\*