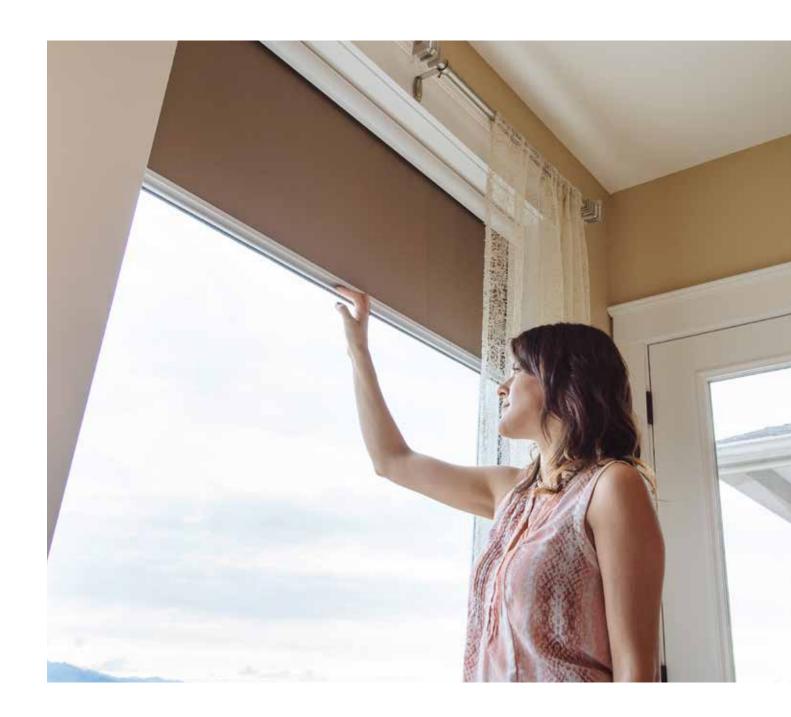

### **ENJOY YOUR VIEW**

Phantom's retractable window screens fit nearly all window types, providing protection from insects, shade from the sun and privacy.

# A RETRACTABLE SCREEN FOR CASEMENT, AWNING, SINGLE-HUNG, DOUBLE-HUNG & SLIDING WINDOWS

Unlike conventional fixed screens, Phantom's retractable window screens won't get in the way of your view - they retract out of sight when not in use. They're discreet, custom-made and professionally installed to match with your home's design whether you have PVC, aluminum or custom wood windows.