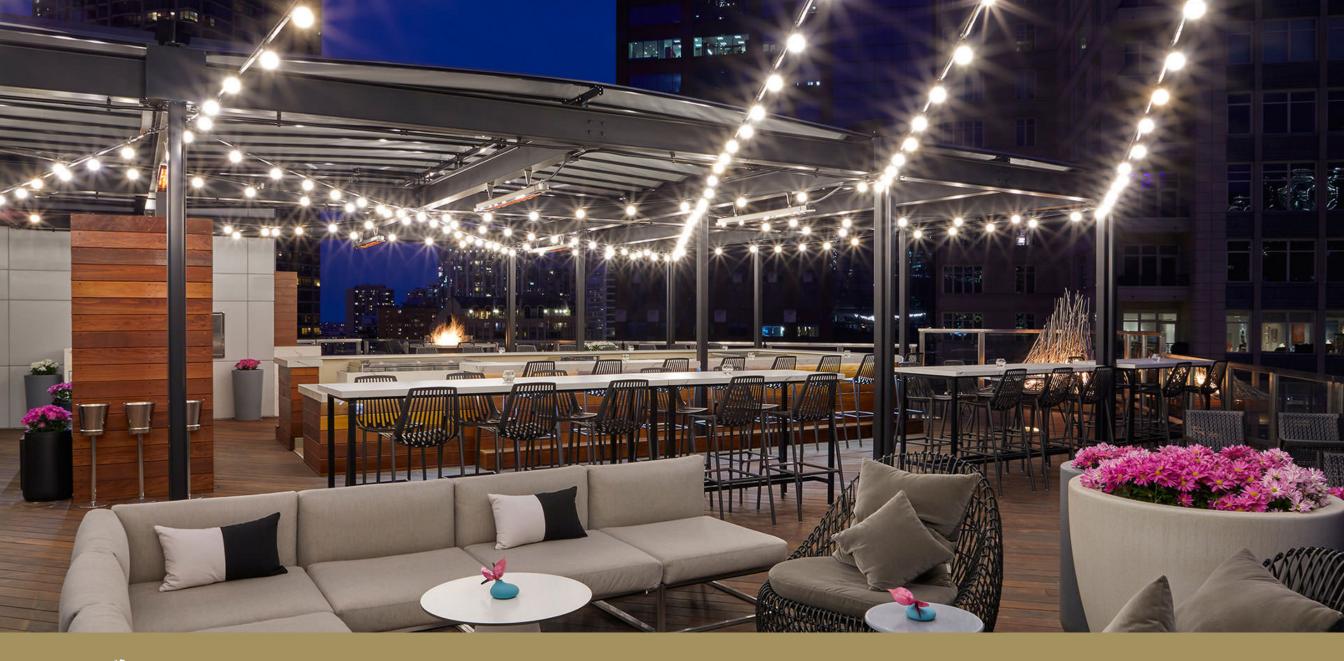

## Our Patented System

Our revolutionary 'Single Track Design' allows for unparalleled coverage, ease of deployment and unrelenting protection from both the sun and rain. As demonstrated above, our shade assembly mounts on a single track, producing a peak which forces rain to run off on either side of the canopy track. ShadeFX systems are engineered to operate without the need for a slope, providing a virtually flat installation. Our innovative solution facilitates even the most eclectic designs and tastes, while setting the new industry standard in outdoor space utility.

#### Key Competitive Differences

- Coverage Unlimited area
- ► Customization Endless possibilities
- ▶ **Protection** Sun, rain, wind and privacy
- ▶ Performance Fire, sun, rain and wind
- ▶ **Deployment** Diverse shapes, orientation, settings and locations
- ▶ Installation Single track eliminates alignment requirements
- ▶ Flexibility Deployment options for all project phases