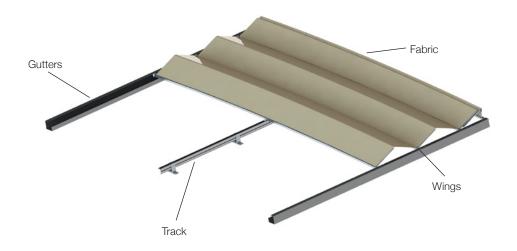

## Our Patented System

Our revolutionary 'Single Track Design' allows for unparalleled coverage, ease of deployment and unrelenting protection from both the sun and rain. As demonstrated above, our shade assembly mounts on a single track, producing a peak which forces rain to run off on either side of the canopy track. ShadeFX systems are engineered to operate without the need for a slope, providing a virtually flat installation. Our innovative solution facilitates even the most eclectic designs and tastes, while setting the new industry standard in outdoor space utility.