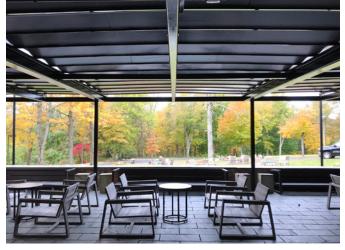

## Our Patented System

Our revolutionary 'Single Track Design' allows for unparalleled coverage, ease of deployment and unrelenting protection from both the sun and rain. As demonstrated above, our shade assembly mounts on a single track, producing a peak which forces rain to run off on either side of the canopy track. ShadeFX systems are engineered to operate without the need for a slope, providing a virtually flat installation. Our innovative solution facilitates even the most eclectic designs and tastes, while setting the new industry standard in outdoor space utility.