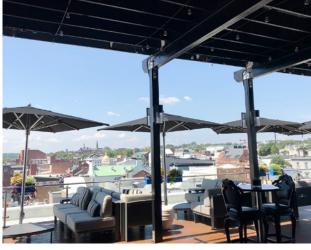

## Our Patented System

Our revolutionary 'Single Track Design' allows for unparalleled coverage, ease of deployment and unrelenting protection from both the sun and rain. As demonstrated above, our shade assembly mounts on a single track, producing a peak which forces rain to run off on either side of the canopy track. ShadeFX systems are engineered to operate without the need for a slope, providing a virtually flat installation. Our innovative solution facilitates even the most eclectic designs and tastes, while setting the new industry standard in outdoor space utility.