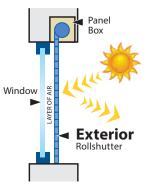

Rollshutters block heat in summer and reduce heat loss in winter.

Insulated with a polyurethane foam and mounted on the exterior, rollshutters trap a layer of air between the rollshutter curtain and the window. Both contribute significantly to reducing the cooling and heating energy demand.