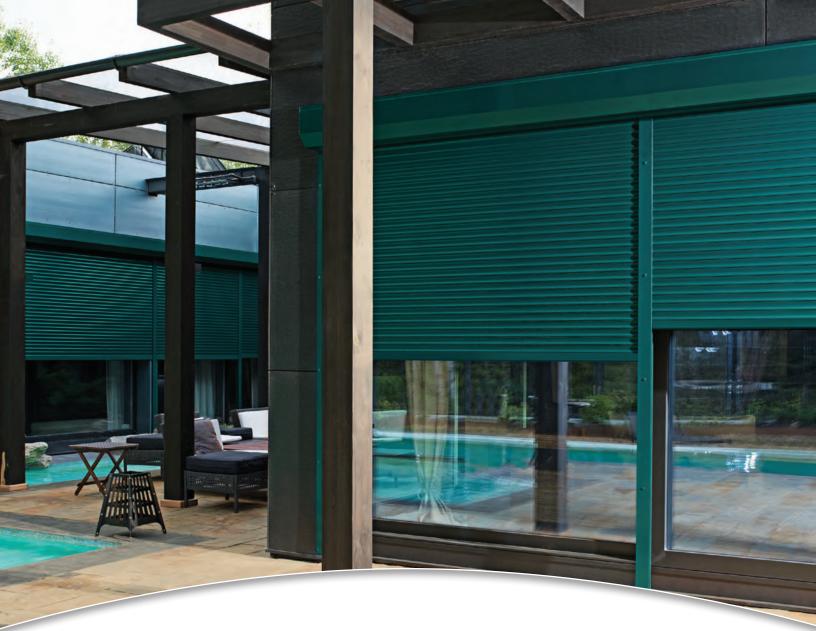

### **STYLISH & SOPHISTICATED**

Talius rollshutters are designed to combine purpose with appearance. Along with the many colour options available, they are constructed using smaller panel boxes than the industry standard so that they blend seamlessly into the exterior of your home while offering a practical solution for a variety of applications.

# MANY SOLUTIONS ROLLED INTO ONE

Secure your home or cottage from would-be intruders, protect against Mother Nature's harshest elements and safeguard against intense sunlight. Talius rollshutters are your security, storm, and sun protection solution. They are also an energy-efficient solution, with insulated profiles to keep heat in during the winter and out during the summer.

# **ADDED BENEFITS**

Enjoy day/night time privacy, complete blackout and reduced noise when fully deployed, or an unobstructed view to the outside when fully retracted. Perforations in the rollshutter profiles allow for natural light to enter your home when desired.