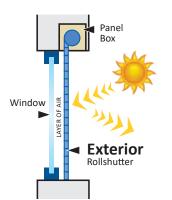

#### Rollshutters block heat in summer and reduce heat loss in winter.

Insulated with a polyurethane foam and mounted on the exterior, rollshutters trap a layer of air between the rollshutter curtain and the window. Both contribute significantly to reducing the cooling and heating energy demand.