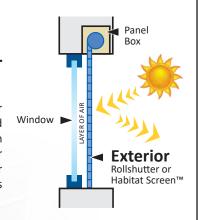

#### **EXTERIOR MOUNTED ROLLSHUTTERS**

#### ARE ENERGY EFFICIENT AND SAVE MONEY!

In hot climates, they block solar heat reducing cooling costs. In cold climates, they trap heat resulting in lower heating costs. A layer of air between the window and shutter also acts as insulation and helps prevent heat loss.